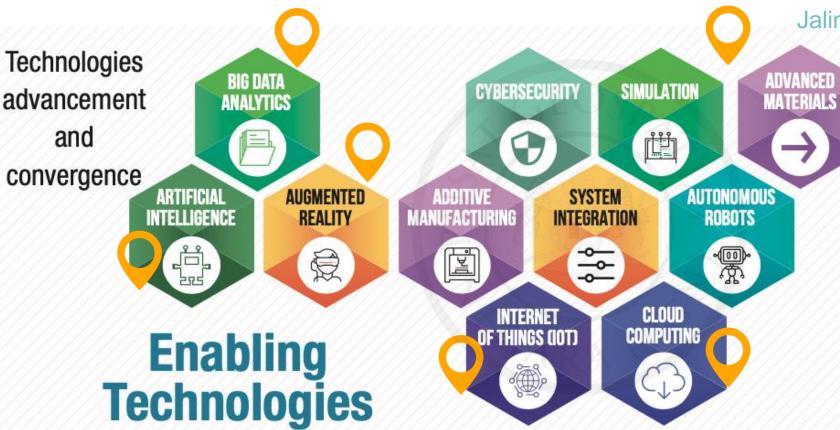

**BIG DATA ANALYTICS** 

**ARTIFICIAL INTELLIGENCE** 

**AUGMENTED REALITY** 

**BLOCKCHAIN** 