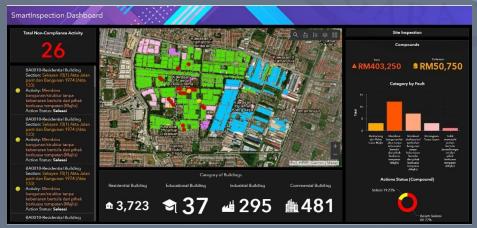

ING TECHNOLOGY



SATELITE IMAGERY TECHNOLOGY



AI TECHNOLOGY



TRACKING TECHNOLOGY

CLOUD TECHNOLOGY

(-) Alibaba Cloud

**BIG DATA ANALYTICS** 

**ARTIFICIAL INTELLIGENCE** 

**AUGMENTED REALITY** 

**BLOCKCHAIN** 



### **Local Goverment**

## **Smart Inspection**

### **Detect | Trace | Enforce**





### **Local Goverment**

Planning Department

Valuation Department

• Building Department

- Engineering Department • Enforcement Department
- Licenses Department

5,000 Users

Rest API

**Desktop Web & Mobile** 

- Scheduling
- Approval

**Centralize GIS Database** 

Inspection

Reporting

Create Work

• Review, Process, Edit, Enrich

- Data loading & QA
- Workflow management
- Data Analysis



**Field Verification** 

- Online
- Offline

Crowdsourcing • TNB

- Grab
- Pos Malaysia







Change/Update **Detection/Monitoring** Dashboard

## **TARGET MARKET AND OPPORTUNITY**