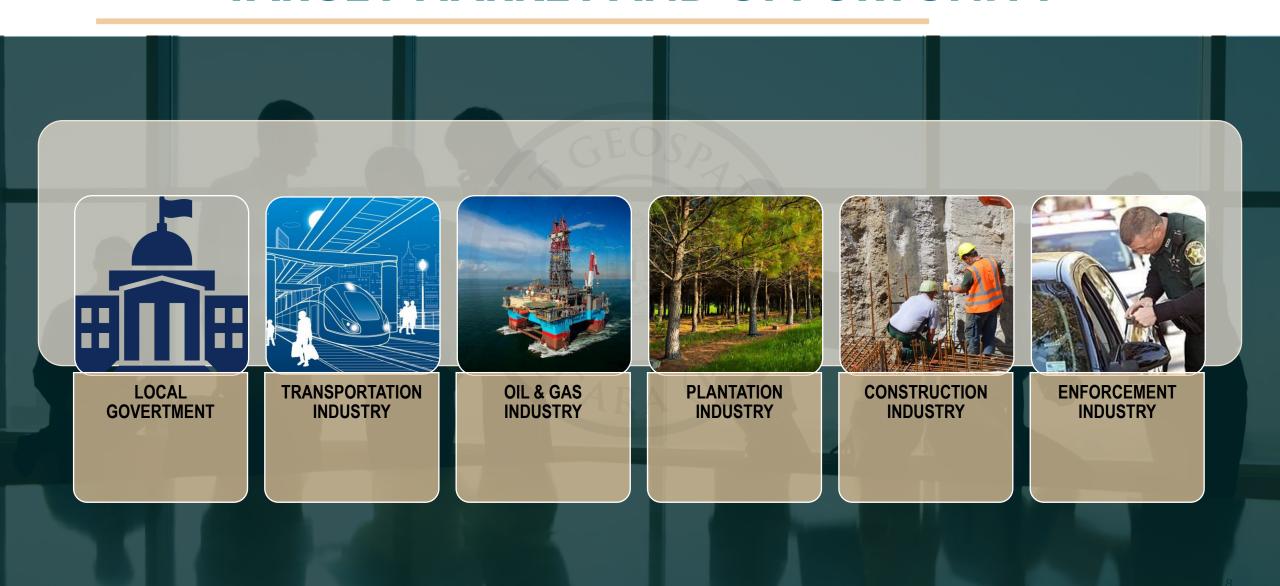

TECHNOLOGY

(-) Alibaba Cloud

**BIG DATA ANALYTICS** 

**ARTIFICIAL INTELLIGENCE** 

**AUGMENTED REALITY** 

**BLOCKCHAIN** 



### **Local Goverment**

## **Smart Inspection**

### **Detect | Trace | Enforce**





### **Local Goverment**

Planning Department

Valuation Department

• Building Department

- Engineering Department • Enforcement Department
- Licenses Department

5,000 Users

Rest API

**Desktop Web & Mobile** 

- Scheduling
- Approval

**Centralize GIS Database** 

Inspection

Reporting

Create Work

• Review, Process, Edit, Enrich

- Data loading & QA
- Workflow management
- Data Analysis



**Field Verification** 

- Online
- Offline

Crowdsourcing • TNB

- Grab
- Pos Malaysia







Change/Update **Detection/Monitoring** Dashboard

## **TARGET MARKET AND OPPORTUNITY**