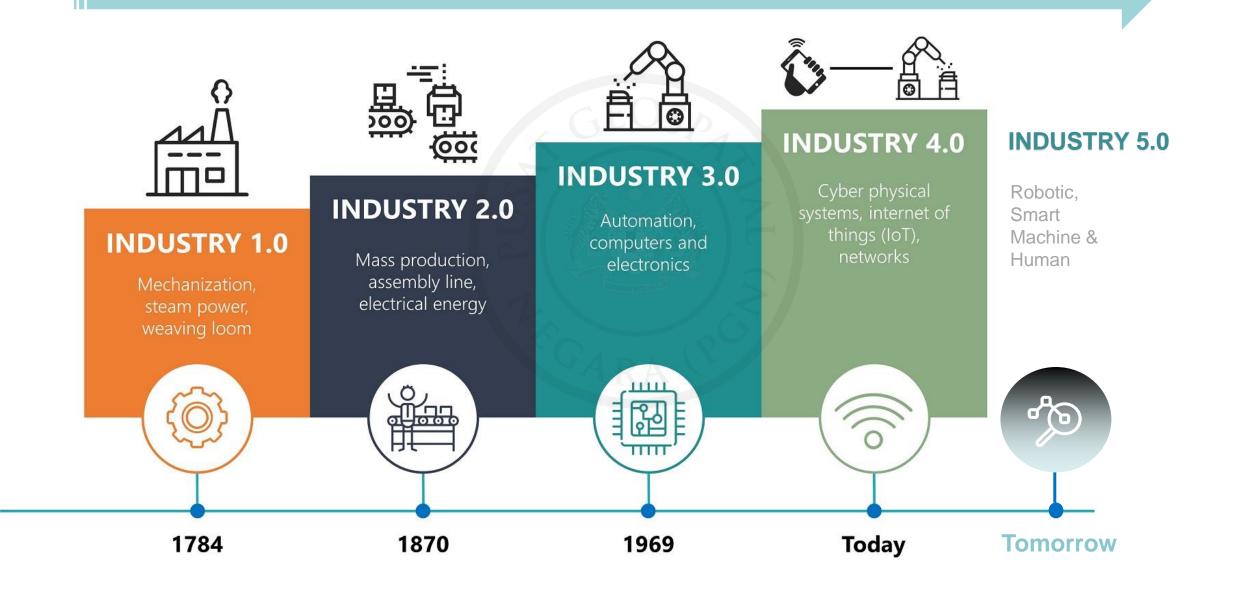

### **Industry4wrd: National Policy on Industry 4.0**

Ministry of International Trade and Industry (MITI)

**5G Technology (New Radio)** 

Jalinan Digital Negara (JENDELA)

The digitalisation of the production-based industries are driven by these technological drivers